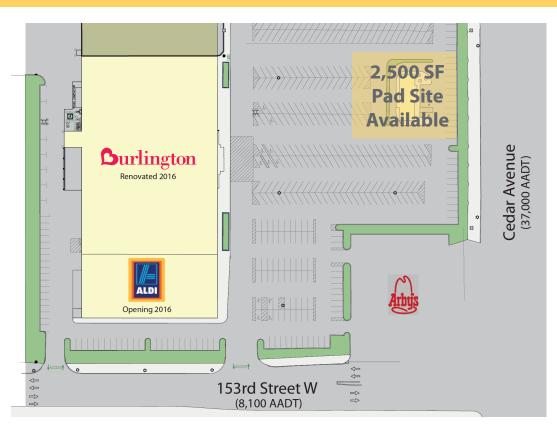

Pad site available at an excellent 88,000 square foot property at Apple Valley's main crossroads: Cedar Ave. (37,000 AADT) and 150th St. (29,000 AADT). Property includes a brand new ALDI and recently renovated Burlington and the center includes Jo-Ann's, Petco, Chipotle, AT&T and more.