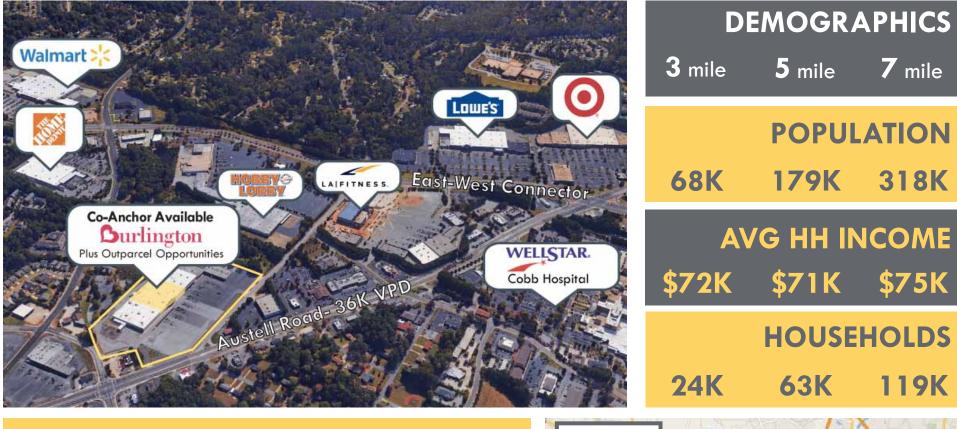

Situated just north of Atlanta's East-West Connector and across the street from WellStar Cobb Hospital. Numerous leasing opportunities, including 31K and 25K junior anchors next to a rightsized Burlington.

295 Madison Ave. 37th Fl. New York, NY 10017 (212) 753-4576 leasing@tlmltd.com www.tlmltd.com

AUSTELL Atlanta MSA 3753 Austell Road SW Austell, GA 30106

Situated just north of Atlanta's East-West Connector and across the street from WellStar Cobb Hospital. Numerous leasing opportunities, including 31K and 25K junior anchors next to a rightsized Burlington.