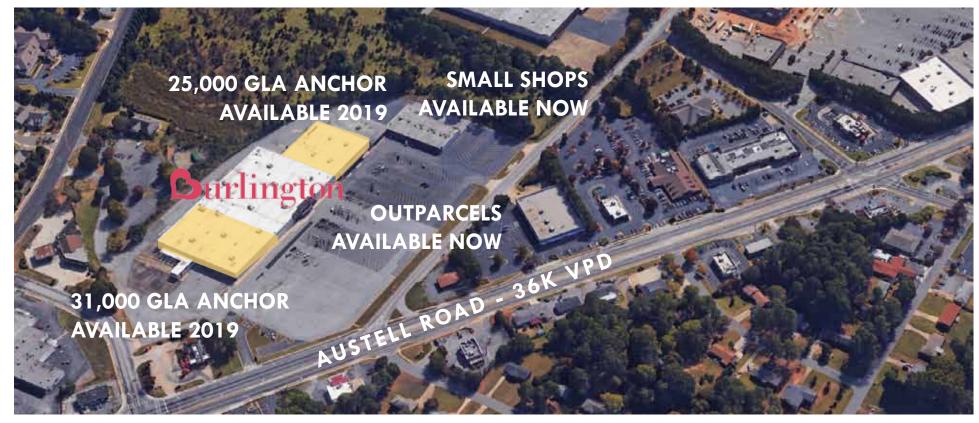

Situated just north of Atlanta's East-West Connector and across the street from WellStar Cobb Hospital. Numerous leasing opportunities, including 31K and 25K junior anchors next to a rightsized Burlington.

295 Madison Ave. 37th Fl. New York, NY 10017 (212) 753-4576 leasing@tlmltd.com www.tlmltd.com

AUSTELL Atlanta MSA 3753 Austell Road SW Austell, GA 30106

Situated just north of Atlanta's East-West Connector and across the street from WellStar Cobb Hospital. Numerous leasing opportunities, including 31K and 25K junior anchors next to a rightsized Burlington.