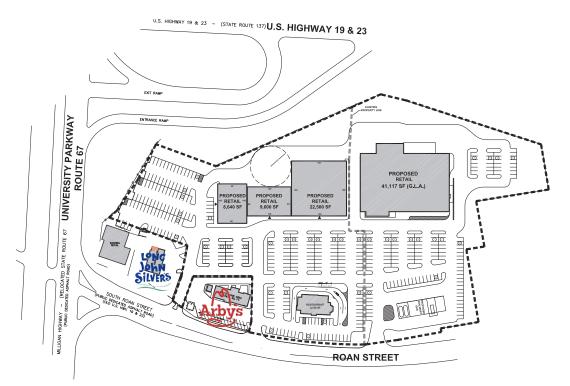

Ground-up redevelopment presents numerous leasing possibilities from 1,000 to 22,500 square feet, including an outparcel with drive through. Signalized access from S. Roan Street (13,311 AADT) just east of intersection with University Parkway (26,610 AADT) and I-26 (40,162 AADT).